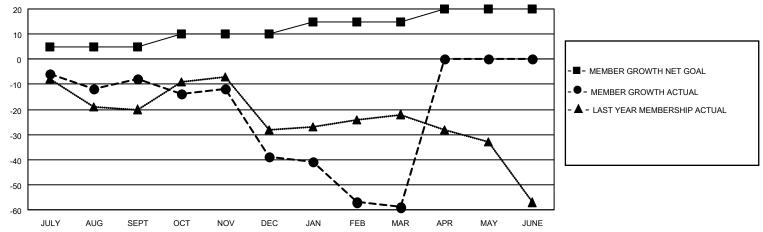

## GOALS AND ACTUAL MEMBERS CUMULATIVE

| DROPPED CLUBS: 1  |    | 17 CLUBS OF 51 ADDED 1 OR MORE<br>NEW MEMBERS | GENDER DISTRIBUTION             |              |     |
|-------------------|----|-----------------------------------------------|---------------------------------|--------------|-----|
|                   |    |                                               | MALE                            | 710 (74.04%) |     |
|                   |    | !                                             | FEMALE                          | 249 (25.96%) |     |
| DROPPED MEMBERS   |    |                                               |                                 |              |     |
| DECEASED          | 18 | CLICK HERE FOR CUMULATIVE                     | TOTAL FAMILY UNIT MEMBERS       |              | 183 |
| CLUB CANCELLED 16 |    | MEMBERSHIP DATA                               |                                 |              | 07  |
| OTHER             | 60 |                                               | FAMILY MEMBERS PAYING HALF DUES |              | 97  |
| TOTAL             | 94 |                                               |                                 |              |     |